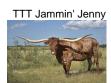

## **JAMMIN REX**

Date of Birth: 11/23/2021 Registration 1: Pending

Breeder: Craft Ranch Longhorns Owner: CRAFT / MURRY / LOFTICE /

**GENTRY** 

Craft Ranch has put together some of the most elite Longhorn cattle and biggest horned animals in the industry. JAMMIN REX is going to be one of the next history makers from their program. This young bull is sired by the over 92" T2T COWBOY RUFF that is out of the over 105" T2T REX'S RED ROSE. His dam is none other than the nearly 99" T2T TTT JAMMIN' JENNY arguably the most complete cow in the industry who is