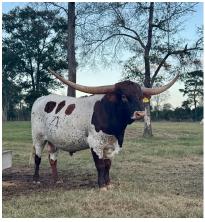

## **JAMMIN REX**

Date of Birth: 11/23/2021 Registration 1: Pending

Breeder: Craft Ranch Longhorns Owner: CRAFT / MURRY / LOFTICE /

**GENTRY** 

Craft Ranch has put together some of the most elite Longhorn cattle and biggest horned animals in the industry. JAMMIN REX is going to be one of the next history makers from their program. This young bull is sired by the over 92" T2T COWBOY RUFF that is out of the over 105" T2T REX'S RED ROSE. His dam is none other than the nearly 99" T2T TTT JAMMIN' JENNY arguably the most complete cow in the industry who is