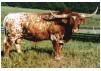

## **Betty Zane**

Date of Birth: **Registration 1:** Breeder: **Owner:** 

06/01/2010 254787 Hoosier Longhorns G3 Ranch

This cow here is my absolute favorite, she is perfect in every way. She can raise a heifer or a bull, she throws color, her personality makes her perfect and she is 92 inches ttt of twisty horns. She is a keeper! That pretty much sums it up in my book.

## Total Horn: TTT: Base: Weight:

114.7500 on 03/19/2024 98.7500 on 03/18/2025 12.0000 on 01/16/2013 1320.0000 on 03/19/2024

SHINING VICTORY

Ga Zing

Courtesy of G3 Longhorns

VICTORY LAP

SHINING THROUGH

Betty Zane