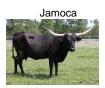

## **Betty Zane**

Date of Birth: **Registration 1:** Breeder: **Owner:** 

06/01/2010 254787 Hoosier Longhorns G3 Ranch

This cow here is my absolute favorite, she is perfect in every way. She can raise a heifer or a bull, she throws color, her personality makes her perfect and she is 92 inches ttt of twisty horns. She is a keeper! That pretty much sums it up in my book.

## Total Horn: TTT: Base: Weight:

114.7500 on 03/19/2024 98.7500 on 03/18/2025 12.0000 on 01/16/2013 1320.0000 on 03/19/2024

SHINING VICTORY

Ga Zing

Courtesy of G3 Longhorns

VICTORY LAP

SHINING THROUGH

Betty Zane