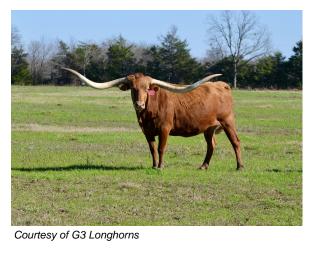

## **SETTING SUN PC422**

Date of Birth: 10/11/2011 **Registration 1:** C1280865 Sale Price: \$5,000.00 Owner: G3 Ranch

This extraordinary individual exemplifies all the outstanding characteristic we look for in a longhorn female. She has a heifer calf at side Zane we will be retaining. She should be over 90" TTT, she has rubbed off a significant amount of horn in the past. She is a huge milking cow and will be an asset to any program and could be your next donor cow. She may look like a plain red cow but she is actually brindle and carries the wild

**Total Horn:** 101.2500 on 03/18/2024 TTT: 91.5000 on 03/16/2025 Right Base: 12.2500 on 09/02/2021 Left Base: 12.2500 on 09/02/2021 12.0000 on 04/08/2020 Base: Weight: 1100.0000 on 03/18/2024

STONEWALL TEXA