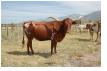

## **SETTING SUN PC422**

Date of Birth: 10/11/2011 **Registration 1:** C1280865 Sale Price: \$5,000.00 Owner: G3 Ranch

This extraordinary individual exemplifies all the outstanding characteristic we look for in a longhorn female. She has a heifer calf at side Zane we will be retaining. She should be over 90" TTT, she has rubbed off a significant amount of horn in the past. She is a huge milking cow and will be an asset to any program and could be your next donor cow. She may look like a plain red cow but she is actually brindle and carries the wild

**Total Horn:** 101.2500 on 03/18/2024 TTT: 91.5000 on 03/16/2025 Right Base: 12.2500 on 09/02/2021 Left Base: 12.2500 on 09/02/2021 12.0000 on 04/08/2020 Base: Weight: 1100.0000 on 03/18/2024

STONEWALL TEXA