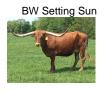

## **SETTING SUN PC422**

Date of Birth: 10/11/2011 **Registration 1:** C1280865 Sale Price: \$5,000.00 Owner: G3 Ranch

This extraordinary individual exemplifies all the outstanding characteristic we look for in a longhorn female. She has a heifer calf at side Zane we will be retaining. She should be over 90" TTT, she has rubbed off a significant amount of horn in the past. She is a huge milking cow and will be an asset to any program and could be your next donor cow. She may look like a plain red cow but she is actually brindle and carries the wild

**Total Horn:** 101.2500 on 03/18/2024 TTT: 91.5000 on 03/16/2025 Right Base: 12.2500 on 09/02/2021 Left Base: 12.2500 on 09/02/2021 12.0000 on 04/08/2020 Base: Weight: 1100.0000 on 03/18/2024

STONEWALL TEXA