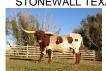

## **SETTING SUN PC422**

Date of Birth: 10/11/2011 **Registration 1:** C1280865 Sale Price: \$5,000.00 Owner: G3 Ranch

This extraordinary individual exemplifies all the outstanding characteristic we look for in a longhorn female. She has a heifer calf at side Zane we will be retaining. She should be over 90" TTT, she has rubbed off a significant amount of horn in the past. She is a huge milking cow and will be an asset to any program and could be your next donor cow. She may look like a plain red cow but she is actually brindle and carries the wild

**Total Horn:** 101.2500 on 03/18/2024 TTT: 91.5000 on 03/16/2025 Right Base: 12.2500 on 09/02/2021 Left Base: 12.2500 on 09/02/2021 12.0000 on 04/08/2020 Base: Weight: 1100.0000 on 03/18/2024

STONEWALL TEXA