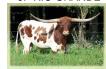

## **SETTING SUN PC422**

Date of Birth: 10/11/2011 **Registration 1:** C1280865 Sale Price: \$5,000.00 Owner: G3 Ranch

This extraordinary individual exemplifies all the outstanding characteristic we look for in a longhorn female. She has a heifer calf at side Zane we will be retaining. She should be over 90" TTT, she has rubbed off a significant amount of horn in the past. She is a huge milking cow and will be an asset to any program and could be your next donor cow. She may look like a plain red cow but she is actually brindle and carries the wild

**Total Horn:** 101.2500 on 03/18/2024 TTT: 91.5000 on 03/16/2025 Right Base: 12.2500 on 09/02/2021 Left Base: 12.2500 on 09/02/2021 12.0000 on 04/08/2020 Base: Weight: 1100.0000 on 03/18/2024

STONEWALL TEXA